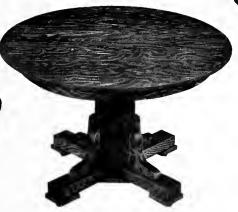

No. 6-36. Plain Oak. Top 45 in. Round. No. 8-36. Quartered Oak. Top 45 in. Round Weight: 6-ft. 180 lbs., 8-ft. 200 lbs., 10-ft. 220 lbs. No. 9-36. Quartered Oak. Top 48 in. Round. Weight: 8-ft. 215 lbs., 10-ft. 240 lbs., 12-ft. 275 lbs. Weathered. No. 6-36. 6-ft..... Price \$23.00 10-ft......Price 29.00 No. 8-36. 6-ft...... Price \$26.50 10-ft......... Price 32.50 No. 9-36. 6-ft........ Price \$28.50 8-ft......... Price 32,50 10-ft...... Price 36.50

No. 9-38. Quartered Oak. Top 48 in. Round.
Weight:
6-ft. 180 lbs., 8-ft. 210 lbs., 10-ft. 240 lbs.
No. 11-38. Quartered Oak. Top 54 in. Round.

Weight: 8-ft. 230 lbs., 10-ft. 255 lbs., 12-ft. 290 lbs. Golden and Weathered Wax.

 No. 9-38.
 6-ft.
 Price \$32.00

 8-ft.
 Price 36.00

 10-ft.
 Price 40.00

 No. 11-38.
 8-ft.
 Price \$42.50

 10-ft.
 Price 47.50

 12-ft.
 Price 52.50

No. 6-43. Plain Oak. Top 45 in. Round. Weight:

6-ft. 165 lbs., 8-ft. 185 lbs., 10-ft. 205 lbs. Weathered.